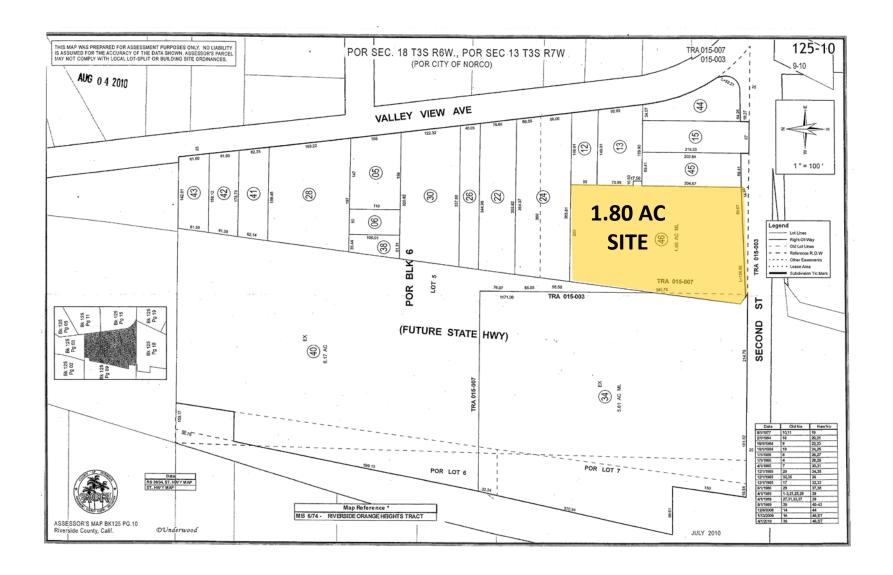

# 1549 Second Street

NEC Second St + 15 Fwy

## **Property Highlights**

- 1549 2<sup>nd</sup> Street is a 1.80-acre development site located in Norco and bordering the cities of Eastvale, Corona, and Jurupa Valley
- Located next to the 15 Fwy ramp access with 139,000 cars per day, the intersection of 2<sup>nd</sup> St and Valley View Ave has 10,861 cars per day
- Dense trade area with over 294,049 people within 5 miles and strong daytime population with over 95,209 employees within 5 miles
- Regional draw with proximity to CarMax, Target, WinCo Foods, and the Hamner Square Shopping Center