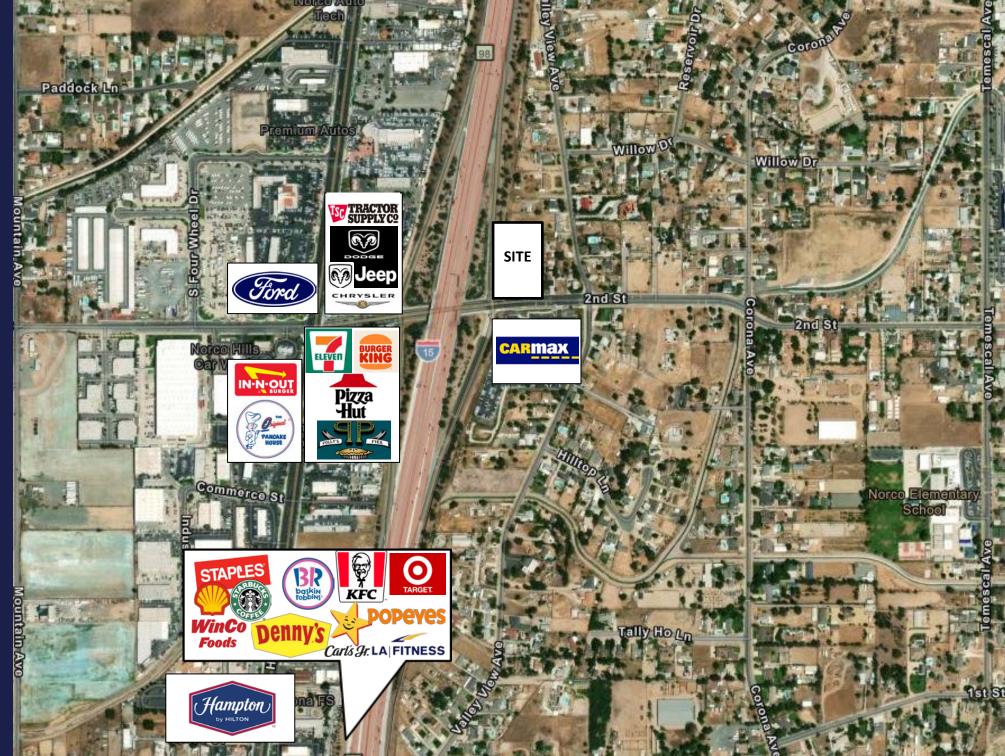

# 1549 Second Street

NEC Second St + 15 Fwy

## **Property Highlights**

- 1549 2<sup>nd</sup> Street is a 1.80-acre development site located in Norco and bordering the cities of Eastvale, Corona, and Jurupa Valley
- Located next to the 15 Fwy ramp access with 139,000 cars per day, the intersection of 2<sup>nd</sup> St and Valley View Ave has 10,861 cars per day
- Dense trade area with over 294,049 people within 5 miles and strong daytime population with over 95,209 employees within 5 miles
- Regional draw with proximity to CarMax, Target, WinCo Foods, and the Hamner Square Shopping Center