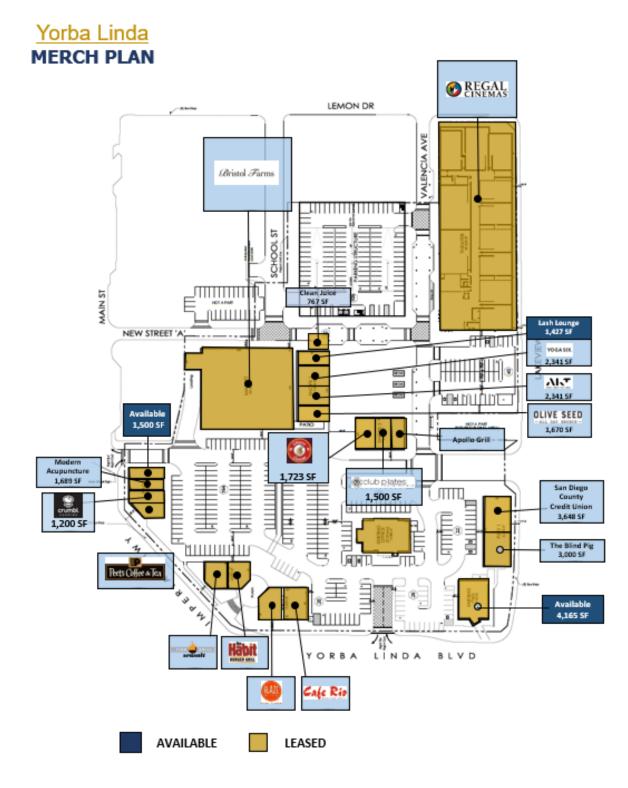

#### YORBA LINDA TOWN CENTER

- Yorba Linda Town Center is a 125,000 square feet retail center in the heart of North Orange County and is the most highly anticipated project in the area.
- The project's location is surrounded by some of Orange County's best communities with median household incomes of over \$135,000.
- Join Bristol Farms, Regal Cinemas, Café Rio, Peet's Coffee, Club Pilates, Apollo Grill, Blaze Pizza, The Habit Burger Grill & other tenants.
- The project is located at one of the busiest intersections in North County where Imperial Highway meets Yorba Linda Blvd, providing exposure to a combined traffic county of over 61,000 cars per day.