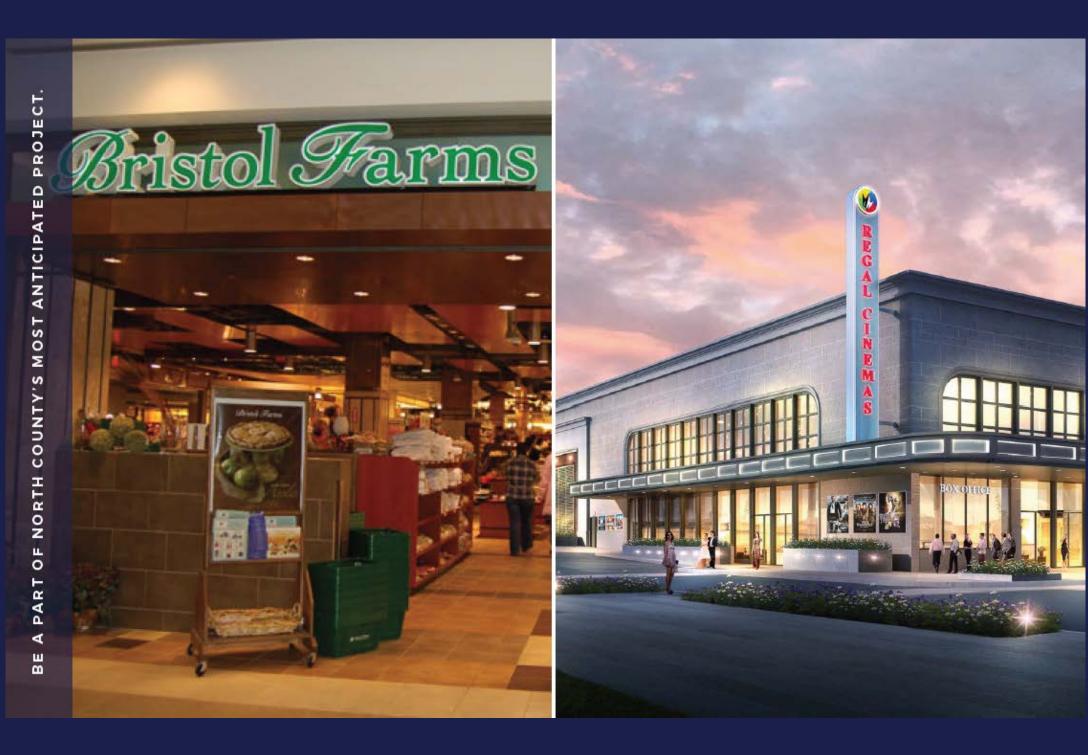

#### YORBA LINDA TOWN CENTER

- Yorba Linda Town Center is a 125,000 square feet retail center in the heart of North Orange County and is the most highly anticipated project in the area.
- The project's location is surrounded by some of Orange County's best communities with median household incomes of over \$135,000.
- Join Bristol Farms, Regal Cinemas, Café Rio, Peet's Coffee, Club Pilates, Apollo Grill, Blaze Pizza, The Habit Burger Grill & other tenants.
- The project is located at one of the busiest intersections in North County where Imperial Highway meets Yorba Linda Blvd, providing exposure to a combined traffic county of over 61,000 cars per day.