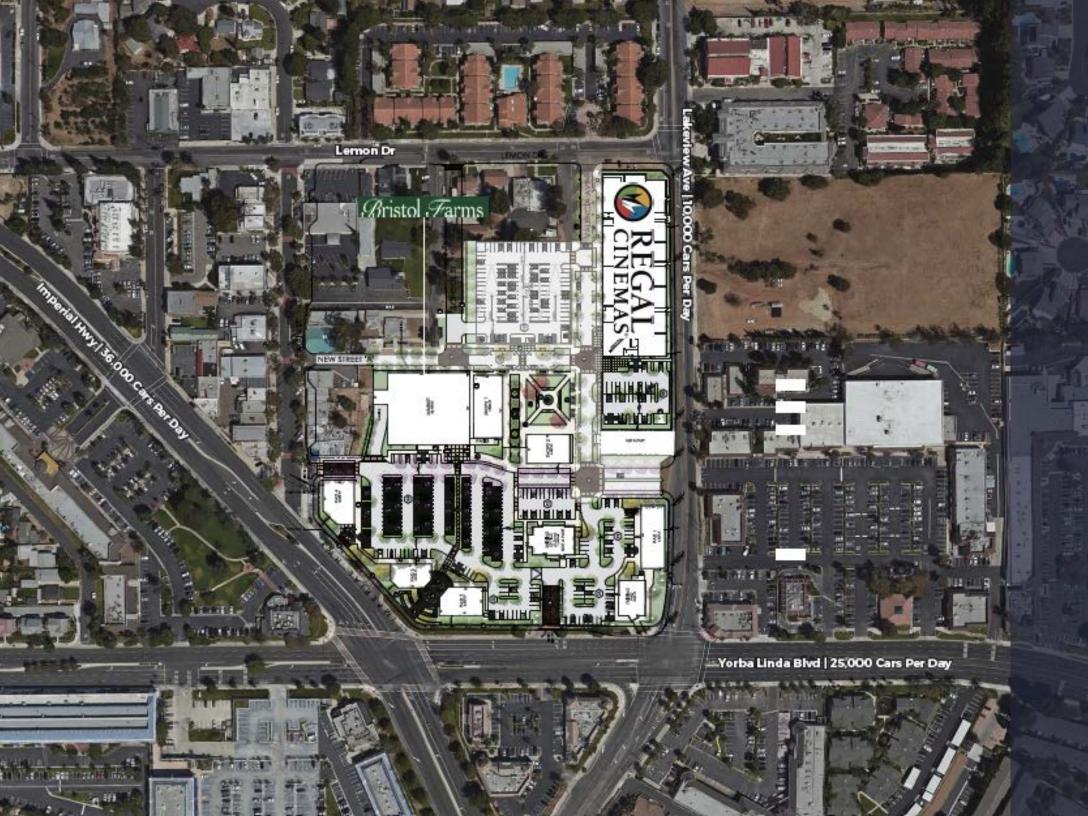

#### YORBA LINDA TOWN CENTER

- Yorba Linda Town Center is a 125,000 square feet retail center in the heart of North Orange County and is the most highly anticipated project in the area.
- The project's location is surrounded by some of Orange County's best communities with median household incomes of over \$135,000.
- Join Bristol Farms, Regal Cinemas, Café Rio, Peet's Coffee, Club Pilates, Apollo Grill, Blaze Pizza, The Habit Burger Grill & other tenants.
- The project is located at one of the busiest intersections in North County where Imperial Highway meets Yorba Linda Blvd, providing exposure to a combined traffic county of over 61,000 cars per day.