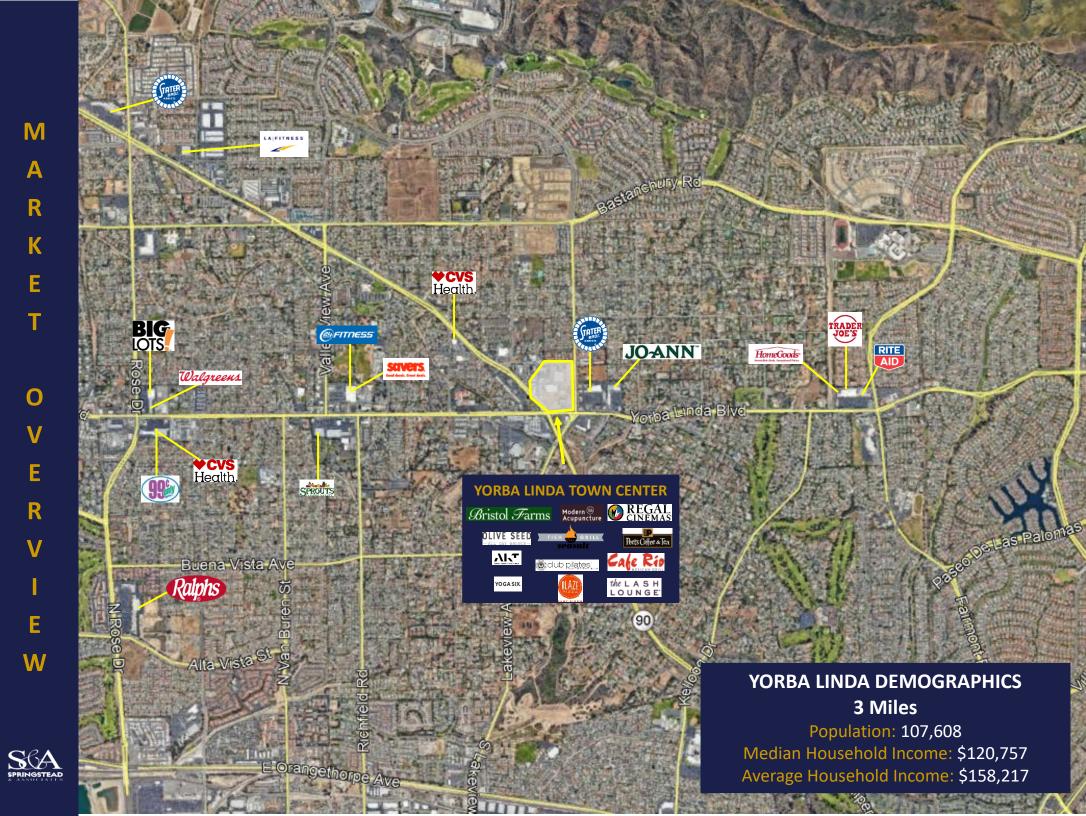

#### YORBA LINDA TOWN CENTER

- Yorba Linda Town Center is a 125,000 square feet retail center in the heart of North Orange County and is the most highly anticipated project in the area.
- The project's location is surrounded by some of Orange County's best communities with median household incomes of over \$135,000.
- Join Bristol Farms, Regal Cinemas, Café Rio, Peet's Coffee, Club Pilates, Apollo Grill, Blaze Pizza, The Habit Burger Grill & other tenants.
- The project is located at one of the busiest intersections in North County where Imperial Highway meets Yorba Linda Blvd, providing exposure to a combined traffic county of over 61,000 cars per day.